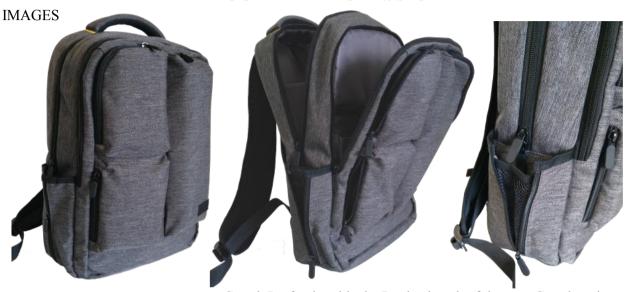

BRAND CORTEK

CATEGORY BACKPACKS

CODE **BAPRO1**GTIN 8058772933905

TITLE CORTEK PRO BACKPACK

NAME CORTEK PROFESSIONAL

DESCRIPTION

Cortek Professional is the Pro backpack of the new Cortek serie.

It is a backpack made of semi-rigid special Nylon with high resistance to both tractions and liquids.

The particular fabric allows you to have, in addition to the internal pockets, also other 3 pockets that cover the entire front surface, thus extending the load capacity while remaining in a small footprint.

Professional also the internal pocket for laptop 30cm wide and the external side pockets equipped as well as with a zip closure.

Given the high versatility it can be used in all contexts.

It is now available in gray coloring.

TYPE PROFESSIONAL Backpack

LAYERS

INTERNAL POCKETS 1 x laptop 30cm + 1 large + 2 medium + 3 for pens

EXTERNAL POCKETS 3 in front

LATERAL POCKETS 2 with net and zipper

HANDLES 1 padded BRACES 2 padded

BACK internal and external padding